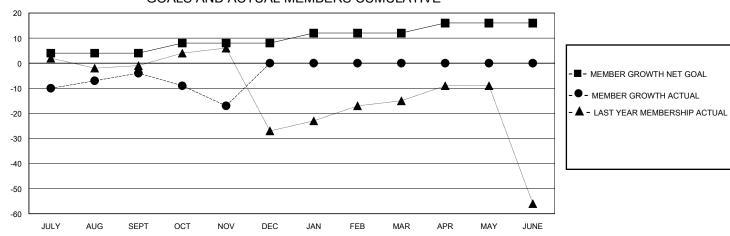

## GOALS AND ACTUAL MEMBERS CUMULATIVE

| DROPPED CLUBS: 1           |    | 15 CLUBS OF 42 ADDED 1 OR MORE<br>NEW MEMBERS | GENDER DISTRIBUTION  MALE 778 (65.88%) |              |    |
|----------------------------|----|-----------------------------------------------|----------------------------------------|--------------|----|
| DROPPED MEMBERS            |    |                                               | FEMALE                                 | 403 (34.12%) |    |
| DECEASED                   | 3  | CLICK HERE FOR CUMULATIVE                     | TOTAL FAMILY UNIT MEMBERS              |              | 86 |
| CLUB CANCELLED 13 OTHER 40 |    | MEMBERSHIP DATA                               | FAMILY MEMBERS PAYING HALF             |              | 44 |
| TOTAL                      | 56 |                                               |                                        |              |    |